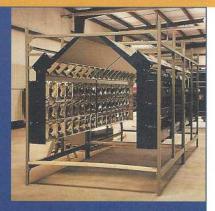

## HORIZONTAL OR VERTICAL INFRARED OVEN

Infrared ovens may be designed for overhead, spindle, or belt conveyors as well as batch applications. The configuration can be as elaborate as the imagination allows. Ovens can be matched to the contour of a specific product or designed for a variety of parts. Blasdel Enterprises, Inc. insists on conducting process testing to determine the size and type of oven that suits your production requirements. That is your guarantee that you are buying the right equipment.

- Modular construction
- Multiple temperature zones
- Interchangeable elements
- Saves expensive, valuable floor space
- Faster cure cycles
- Competitively priced
- Energy-efficient
- Process testing demonstrate effectiveness
- Suitable for wood, metals, and plastics